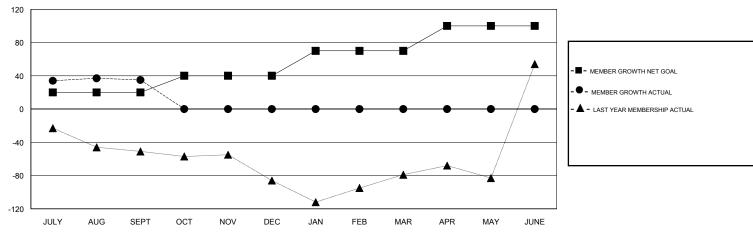

### LOCATION GUAM

**GMT CA** 

| Clubs                 |               |           |               | Members               |                           |                         |                                                    |
|-----------------------|---------------|-----------|---------------|-----------------------|---------------------------|-------------------------|----------------------------------------------------|
| RESULTS FOR 2018-2019 |               |           |               | RESULTS FOR 2018-2019 |                           |                         |                                                    |
| QUARTER               | NEW CLUB GOAL | NEW CLUBS | DROPPED CLUBS | QUARTER               | MEMBER GROWTH NET<br>GOAL | MEMBER GROWTH<br>ACTUAL | DROPPED<br>MEMBERS ACTUAL<br>(including transfers) |
| JULY/AUG/SEPT         | 1             | 0         | 0             | JULY/AUG/SEPT         | 20                        | 93                      | 44                                                 |
| OCT/NOV/DEC           | 1             | 0         | 0             | OCT/NOV/DEC           | 20                        | 0                       | 0                                                  |
| JAN/FEB/MAR           | 1             | 0         | 0             | JAN/FEB/MAR           | 30                        | 0                       | 0                                                  |
| APR/MAY/JUNE          | 1             | 0         | 0             | APR/MAY/JUNE          | 30                        | 0                       | 0                                                  |

## GOALS AND ACTUAL MEMBERS CUMULATIVE

| DROPPED CLUBS: 0  DROPPED MEMBERS |    | 12 CLUBS OF 24 ADDED 1 OR MORE NEW MEMBERS | GENDER DISTRIBUTION  MALE 332 (38.88%)  FEMALE 522 (61.12%)  Women Percentage Fiscal Year Goal: 50% |     |
|-----------------------------------|----|--------------------------------------------|-----------------------------------------------------------------------------------------------------|-----|
| DECEASED                          | 0  | CLICK HERE FOR CUMULATIVE                  | TOTAL FAMILY UNIT MEMBERS                                                                           | 200 |
| CLUB CANCELLED                    | 0  | MEMBERSHIP DATA                            |                                                                                                     | 109 |
| OTHER 44                          |    |                                            | FAMILY MEMBERS PAYING HALF DUES                                                                     |     |
| TOTAL                             | 44 |                                            |                                                                                                     |     |