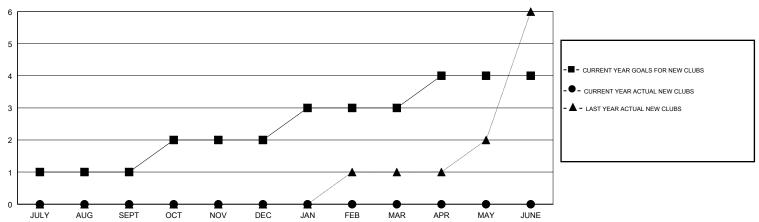

### LOCATION GUAM

**GMT CA** 

| Clubs                 |               |           |               | Members               |                           |                         |                                                    |
|-----------------------|---------------|-----------|---------------|-----------------------|---------------------------|-------------------------|----------------------------------------------------|
| RESULTS FOR 2018-2019 |               |           |               | RESULTS FOR 2018-2019 |                           |                         |                                                    |
| QUARTER               | NEW CLUB GOAL | NEW CLUBS | DROPPED CLUBS | QUARTER               | MEMBER GROWTH NET<br>GOAL | MEMBER GROWTH<br>ACTUAL | DROPPED<br>MEMBERS ACTUAL<br>(including transfers) |
| JULY/AUG/SEPT         | 1             | 0         | 0             | JULY/AUG/SEPT         | 20                        | 93                      | 44                                                 |
| OCT/NOV/DEC           | 1             | 0         | 0             | OCT/NOV/DEC           | 20                        | 0                       | 0                                                  |
| JAN/FEB/MAR           | 1             | 0         | 0             | JAN/FEB/MAR           | 30                        | 0                       | 0                                                  |
| APR/MAY/JUNE          | 1             | 0         | 0             | APR/MAY/JUNE          | 30                        | 0                       | 0                                                  |

### GOALS AND ACTUAL NEW CLUBS CUMULATIVE